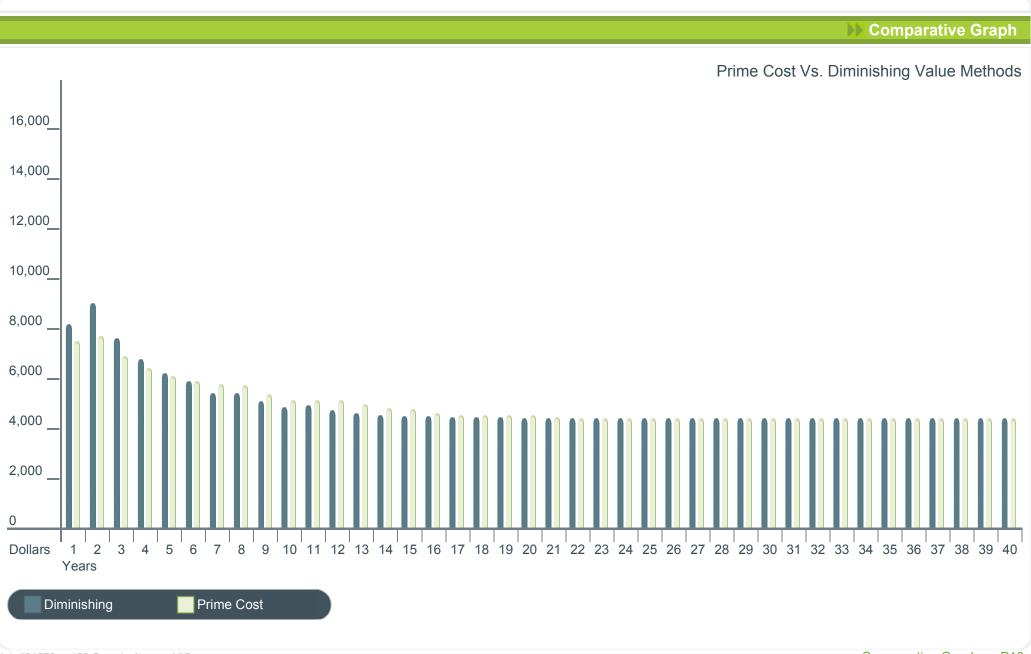

|    | Summary tables of total depreciation over 20 years       |     |
|----|----------------------------------------------------------|-----|
| ** | Prime Cost Method & Diminishing Value Method Definitions | P07 |
| ** | Diminishing Value Method Summary                         | P08 |
| ** | Prime Cost Method Summary                                | P09 |
| ** | Comparative Graph                                        | P10 |
| ** | Captial Allowances                                       | P11 |

Prime Cost Method Summary Job #84578 123 Sample Avenue VIC P09

Job #84578 123 Sample Avenue VIC Comparative Graph P10

| Years 1-10    | → 30/6/21 | → 30/6/22 | → 30/6/23 | → 30/6/24 | → 30/6/25 | → 30/6/26 | → 30/6/27 | → 30/6/28 | → 30/6/29 | → 30/6/30 |
|---------------|-----------|-----------|-----------|-----------|-----------|-----------|-----------|-----------|-----------|-----------|
| Your Property | \$2549.20 | \$4409.75 | \$4409.75 | \$4409.75 | \$4409.75 | \$4409.75 | \$4409.75 | \$4409.75 | \$4409.75 | \$4409.75 |
| Common areas  | \$0.00    | \$0.00    | \$0.00    | \$0.00    | \$0.00    | \$0.00    | \$0.00    | \$0.00    | \$0.00    | \$0.00    |

| Years 11-20   | → 30/6/31 | → 30/6/32 | → 30/6/33 | → 30/6/34 | → 30/6/35 | → 30/6/36 | → 30/6/37 | → 30/6/38 | → 30/6/39 | → 30/6/40 |
|---------------|-----------|-----------|-----------|-----------|-----------|-----------|-----------|-----------|-----------|-----------|
| Your Property | \$4409.75 | \$4409.75 | \$4409.75 | \$4409.75 | \$4409.75 | \$4409.75 | \$4409.75 | \$4409.75 | \$4409.75 | \$4409.75 |
| Common areas  | \$0.00    | \$0.00    | \$0.00    | \$0.00    | \$0.00    | \$0.00    | \$0.00    | \$0.00    | \$0.00    | \$0.00    |

| Years 21-30   | → 30/6/41 | → 30/6/42 | → 30/6/43 | → 30/6/44 | → 30/6/45 | → 30/6/46 | → 30/6/47 | → 30/6/48 | → 30/6/49 | → 30/6/50 |
|---------------|-----------|-----------|-----------|-----------|-----------|-----------|-----------|-----------|-----------|-----------|
| Your Property | \$4409.75 | \$4409.75 | \$4409.75 | \$4409.75 | \$4409.75 | \$4409.75 | \$4409.75 | \$4409.75 | \$4409.75 | \$4409.75 |
| Common areas  | \$0.00    | \$0.00    | \$0.00    | \$0.00    | \$0.00    | \$0.00    | \$0.00    | \$0.00    | \$0.00    | \$0.00    |

| Years 31-40   | → 30/6/51 | → 30/6/52 | → 30/6/53 | → 30/6/54 | → 30/6/55 | → 30/6/56 | → 30/6/57 | → 30/6/58 | → 30/6/59 | → 30/6/60 |
|---------------|-----------|-----------|-----------|-----------|-----------|-----------|-----------|-----------|-----------|-----------|
| Your Property | \$4409.75 | \$4409.75 | \$4409.75 | \$4409.75 | \$4409.75 | \$4409.75 | \$4409.75 | \$4409.75 | \$4409.75 | \$4409.75 |
| Common areas  | \$0.00    | \$0.00    | \$0.00    | \$0.00    | \$0.00    | \$0.00    | \$0.00    | \$0.00    | \$0.00    | \$0.00    |