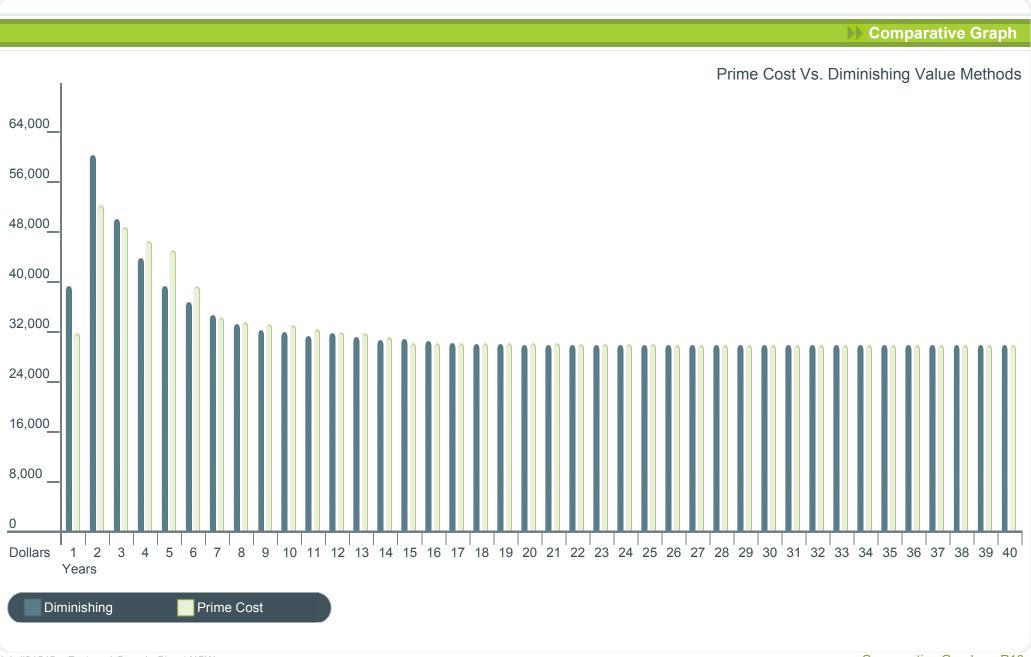

Prime Cost Method Summary Job #81545 Factory 1 Sample Street NSW P09

Job #81545 Factory 1 Sample Street NSW Comparative Graph P10

| Years 1-10    | → 30/6/21  | → 30/6/22  | → 30/6/23  | → 30/6/24  | → 30/6/25  | → 30/6/26  | → 30/6/27  | → 30/6/28  | → 30/6/29  | → 30/6/30  |
|---------------|------------|------------|------------|------------|------------|------------|------------|------------|------------|------------|
| Your Property | \$17168.06 | \$29698.30 | \$29698.30 | \$29698.30 | \$29698.30 | \$29698.30 | \$29698.30 | \$29698.30 | \$29698.30 | \$29698.30 |
| Common areas  | \$0.00     | \$0.00     | \$0.00     | \$0.00     | \$0.00     | \$0.00     | \$0.00     | \$0.00     | \$0.00     | \$0.00     |

| Years 11-20   | → 30/6/31  | → 30/6/32  | → 30/6/33  | → 30/6/34  | → 30/6/35  | → 30/6/36  | → 30/6/37  | → 30/6/38  | → 30/6/39  | → 30/6/40  |
|---------------|------------|------------|------------|------------|------------|------------|------------|------------|------------|------------|
| Your Property | \$29698.30 | \$29698.30 | \$29698.30 | \$29698.30 | \$29698.30 | \$29698.30 | \$29698.30 | \$29698.30 | \$29698.30 | \$29698.30 |
| Common areas  | \$0.00     | \$0.00     | \$0.00     | \$0.00     | \$0.00     | \$0.00     | \$0.00     | \$0.00     | \$0.00     | \$0.00     |

| Years 21-30   | → 30/6/41  | → 30/6/42  | → 30/6/43  | → 30/6/44  | → 30/6/45  | → 30/6/46  | → 30/6/47  | → 30/6/48  | → 30/6/49  | → 30/6/50  |
|---------------|------------|------------|------------|------------|------------|------------|------------|------------|------------|------------|
| Your Property | \$29698.30 | \$29698.30 | \$29698.30 | \$29698.30 | \$29698.30 | \$29698.30 | \$29698.30 | \$29698.30 | \$29698.30 | \$29698.30 |
| Common areas  | \$0.00     | \$0.00     | \$0.00     | \$0.00     | \$0.00     | \$0.00     | \$0.00     | \$0.00     | \$0.00     | \$0.00     |

| Years 31-40   | → 30/6/51  | → 30/6/52  | → 30/6/53  | → 30/6/54  | → 30/6/55  | → 30/6/56  | → 30/6/57  | → 30/6/58  | → 30/6/59  | → 30/6/60  |
|---------------|------------|------------|------------|------------|------------|------------|------------|------------|------------|------------|
| Your Property | \$29698.30 | \$29698.30 | \$29698.30 | \$29698.30 | \$29698.30 | \$29698.30 | \$29698.30 | \$29698.30 | \$29698.30 | \$29698.30 |
| Common areas  | \$0.00     | \$0.00     | \$0.00     | \$0.00     | \$0.00     | \$0.00     | \$0.00     | \$0.00     | \$0.00     | \$0.00     |