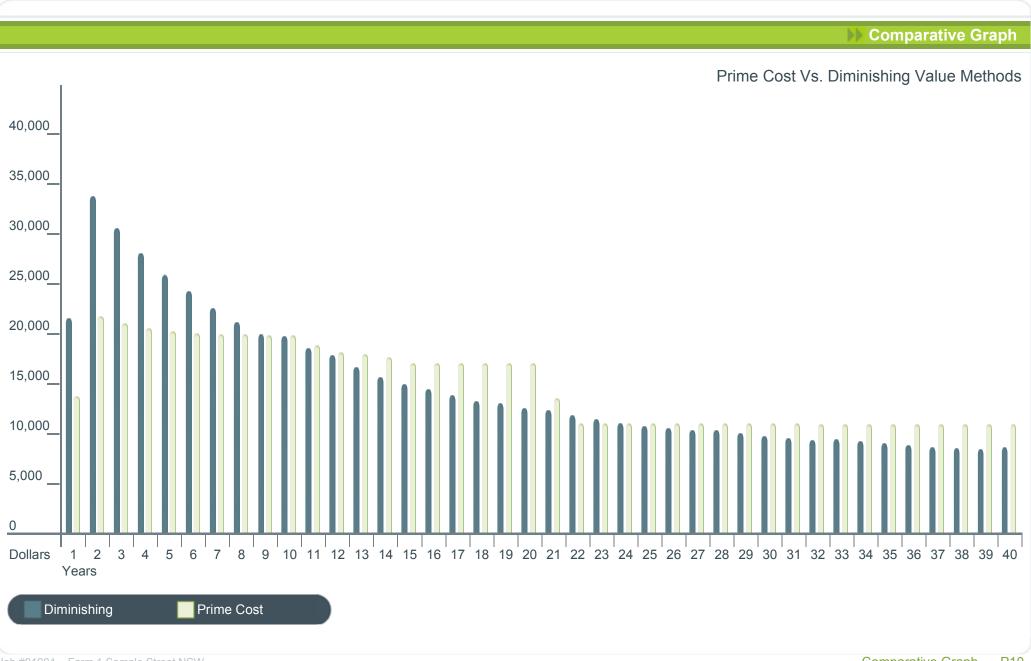

|    | Summary tables of total depreciation over 20 years       |     |
|----|----------------------------------------------------------|-----|
| ** | Prime Cost Method & Diminishing Value Method Definitions | P07 |
| ** | Diminishing Value Method Summary                         | P08 |
| ** | Prime Cost Method Summary                                | P09 |
| ** | Comparative Graph                                        | P10 |
| ** | Captial Allowances                                       | P11 |

#### Diminishing Value Method Summary

NOTES The first year of depreciation is apportioned (pro rata) to the number of days the property was available for lease in the 1st financial year. The figures in grey italics denote items belonging to the common area of the building if applicable. These items are added to your property total depreciation to derive a grand total deduction.

|                            | → 30/6/21 | → 30/6/22 | → 30/6/23 | → 30/6/24 | → 30/6/25 | → 30/6/26 | → 30/6/27 | → 30/6/28 | → 30/6/29 | → 30/6/30 |
|----------------------------|-----------|-----------|-----------|-----------|-----------|-----------|-----------|-----------|-----------|-----------|
| <b>Depreciating Assets</b> | 16728.25  | 25483.41  | 23081.86  | 20974.82  | 19119.15  | 17308.00  | 15886.84  | 14618.58  | 13483.04  | 11949.69  |
| Common Area                | 0.00      | 0.00      | 0.00      | 0.00      | 0.00      | 0.00      | 0.00      | 0.00      | 0.00      | 0.00      |
| Low Value Pool             | 1193.81   | 1939.95   | 1212.45   | 757.80    | 473.64    | 616.20    | 385.11    | 240.69    | 150.43    | 1467.76   |
| Common Area                | 0.00      | 0.00      | 0.00      | 0.00      | 0.00      | 0.00      | 0.00      | 0.00      | 0.00      | 0.00      |
| Total Div 40               | 17922.06  | 27423.36  | 24294.31  | 21732.62  | 19592.79  | 17924.20  | 16271.95  | 14859.27  | 13633.47  | 13417.45  |
| <b>Building Allowance</b>  | 3616.24   | 6255.58   | 6255.58   | 6255.58   | 6255.58   | 6255.58   | 6255.58   | 6255.58   | 6255.58   | 6255.58   |
| Common Area                | 0.00      | 0.00      | 0.00      | 0.00      | 0.00      | 0.00      | 0.00      | 0.00      | 0.00      | 0.00      |
| Total Div 43               | 3616.24   | 6255.58   | 6255.58   | 6255.58   | 6255.58   | 6255.58   | 6255.58   | 6255.58   | 6255.58   | 6255.58   |
| Total Depreciation         | 21538.30  | 33678.94  | 30549.89  | 27988.20  | 25848.37  | 24179.78  | 22527.53  | 21114.85  | 19889.05  | 19673.03  |

|                            | → 30/6/31 | → 30/6/32 | → 30/6/33 | → 30/6/34 | → 30/6/35 | → 30/6/36 | → 30/6/37 | → 30/6/38 | → 30/6/39 | → 30/6/40 |
|----------------------------|-----------|-----------|-----------|-----------|-----------|-----------|-----------|-----------|-----------|-----------|
| <b>Depreciating Assets</b> | 10912.47  | 10025.20  | 9374.44   | 8776.19   | 8225.46   | 7574.56   | 7127.51   | 6712.77   | 6231.76   | 5883.24   |
| Common Area                | 0.00      | 0.00      | 0.00      | 0.00      | 0.00      | 0.00      | 0.00      | 0.00      | 0.00      | 0.00      |
| Low Value Pool             | 1287.82   | 1536.20   | 960.10    | 600.67    | 376.52    | 592.82    | 369.98    | 231.41    | 503.22    | 314.51    |
| Common Area                | 0.00      | 0.00      | 0.00      | 0.00      | 0.00      | 0.00      | 0.00      | 0.00      | 0.00      | 0.00      |
| Total Div 40               | 12200.29  | 11561.40  | 10334.54  | 9376.86   | 8601.98   | 8167.38   | 7497.49   | 6944.18   | 6734.98   | 6197.75   |
| <b>Building Allowance</b>  | 6255.58   | 6255.58   | 6255.58   | 6255.58   | 6255.58   | 6255.58   | 6255.58   | 6255.58   | 6255.58   | 6255.58   |
| Common Area                | 0.00      | 0.00      | 0.00      | 0.00      | 0.00      | 0.00      | 0.00      | 0.00      | 0.00      | 0.00      |
| Total Div 43               | 6255.58   | 6255.58   | 6255.58   | 6255.58   | 6255.58   | 6255.58   | 6255.58   | 6255.58   | 6255.58   | 6255.58   |
| Total Depreciation         | 18455.87  | 17816.98  | 16590.12  | 15632.44  | 14857.56  | 14422.96  | 13753.07  | 13199.76  | 12990.56  | 12453.33  |

#### Prime Cost Method Summary

NOTES The first year of depreciation is apportioned (pro rata) to the number of days the property was available for lease in the 1st financial year. The figures in grey italics denote items belonging to the common area of the building if applicable. These items are added to your property total depreciation to derive a grand total deduction.

|                            | → 30/6/21 | → 30/6/22 | → 30/6/23 | → 30/6/24 | → 30/6/25 | → 30/6/26 | → 30/6/27 | → 30/6/28 | → 30/6/29 | → 30/6/30 |
|----------------------------|-----------|-----------|-----------|-----------|-----------|-----------|-----------|-----------|-----------|-----------|
| <b>Depreciating Assets</b> | 8930.11   | 13489.65  | 13489.65  | 13489.65  | 13489.65  | 13489.65  | 13489.65  | 13489.65  | 13489.65  | 13489.65  |
| Common Area                | 0.00      | 0.00      | 0.00      | 0.00      | 0.00      | 0.00      | 0.00      | 0.00      | 0.00      | 0.00      |
| Low Value Pool             | 1193.81   | 1939.95   | 1212.45   | 757.80    | 473.64    | 296.02    | 185.00    | 115.62    | 72.26     | 45.17     |
| Common Area                | 0.00      | 0.00      | 0.00      | 0.00      | 0.00      | 0.00      | 0.00      | 0.00      | 0.00      | 0.00      |
| <b>Building Allowance</b>  | 3616.24   | 6255.58   | 6255.58   | 6255.58   | 6255.58   | 6255.58   | 6255.58   | 6255.58   | 6255.58   | 6255.58   |
| Common Area                | 0.00      | 0.00      | 0.00      | 0.00      | 0.00      | 0.00      | 0.00      | 0.00      | 0.00      | 0.00      |
| Total Depreciation         | 13740.16  | 21685.18  | 20957.68  | 20503.03  | 20218.87  | 20041.25  | 19930.23  | 19860.85  | 19817.49  | 19790.40  |

|                            | → 30/6/31 | → 30/6/32 | → 30/6/33 | → 30/6/34 | → 30/6/35 | → 30/6/36 | → 30/6/37 | → 30/6/38 | → 30/6/39 | → 30/6/40 |
|----------------------------|-----------|-----------|-----------|-----------|-----------|-----------|-----------|-----------|-----------|-----------|
| <b>Depreciating Assets</b> | 12519.63  | 11811.65  | 11616.55  | 11287.32  | 10710.80  | 10710.80  | 10710.80  | 10710.80  | 10710.80  | 10710.80  |
| Common Area                | 0.00      | 0.00      | 0.00      | 0.00      | 0.00      | 0.00      | 0.00      | 0.00      | 0.00      | 0.00      |
| Low Value Pool             | 28.23     | 17.66     | 11.01     | 7.49      | 5.78      | 2.89      | 1.26      | 0.96      | 0.00      | 0.00      |
| Common Area                | 0.00      | 0.00      | 0.00      | 0.00      | 0.00      | 0.00      | 0.00      | 0.00      | 0.00      | 0.00      |
| <b>Building Allowance</b>  | 6255.58   | 6255.58   | 6255.58   | 6255.58   | 6255.58   | 6255.58   | 6255.58   | 6255.58   | 6255.58   | 6255.58   |
| Common Area                | 0.00      | 0.00      | 0.00      | 0.00      | 0.00      | 0.00      | 0.00      | 0.00      | 0.00      | 0.00      |
| Total Depreciation         | 18803.44  | 18084.89  | 17883.14  | 17550.39  | 16972.16  | 16969.27  | 16967.64  | 16967.34  | 16966.38  | 16966.38  |