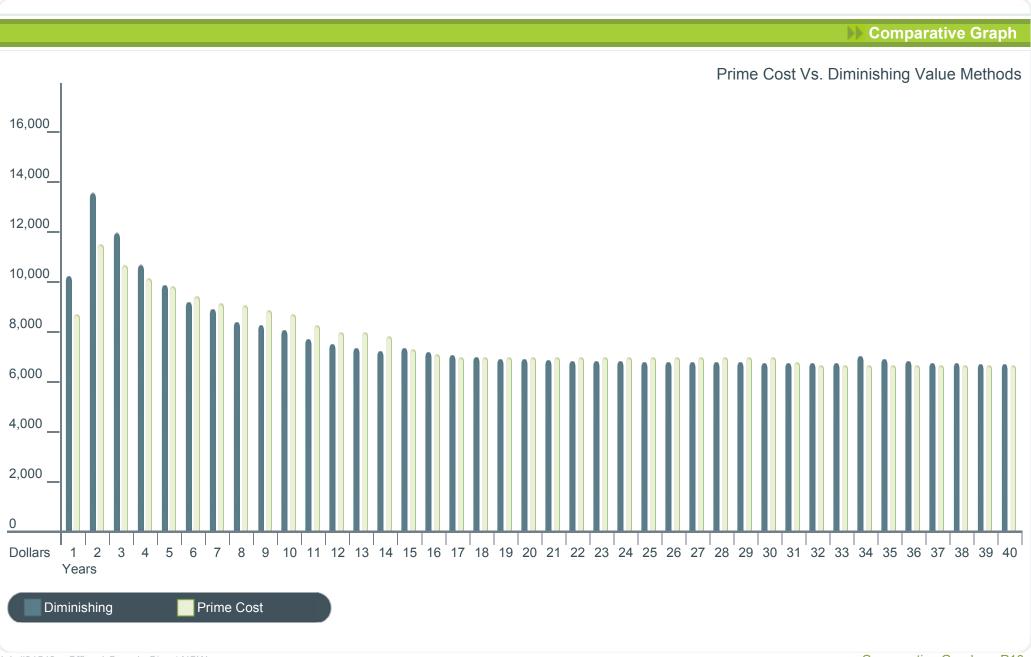

|    | Summary tables of total depreciation over 20 years       |     |
|----|----------------------------------------------------------|-----|
| ** | Prime Cost Method & Diminishing Value Method Definitions | P07 |
| ** | Diminishing Value Method Summary                         | P08 |
| ** | Prime Cost Method Summary                                | P09 |
| ** | Comparative Graph                                        | P10 |
| ** | Captial Allowances                                       | P11 |

Prime Cost Method Summary Job #81543 Office 1 Sample Street NSW P09

Job #81543 Office 1 Sample Street NSW Comparative Graph P10

| Years 1-10    | → 30/6/21  | → 30/6/22 | → 30/6/23 | → 30/6/24 | → 30/6/25 | → 30/6/26 | → 30/6/27 | → 30/6/28 | → 30/6/29 | → 30/6/30 |
|---------------|------------|-----------|-----------|-----------|-----------|-----------|-----------|-----------|-----------|-----------|
| Your Property | \$3424.08  | \$5923.18 | \$5923.18 | \$5923.18 | \$5923.18 | \$5923.18 | \$5923.18 | \$5923.18 | \$5923.18 | \$5923.18 |
| Common area   | s \$420.66 | \$727.68  | \$727.68  | \$727.68  | \$727.68  | \$727.68  | \$727.68  | \$727.68  | \$727.68  | \$727.68  |